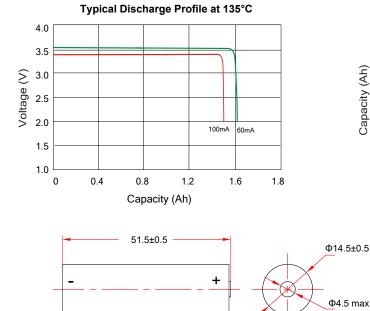

### **Cell Specifications**

| 1. Open Circuit Voltage (+25°C):                                             | 3.68±0.05V      | Features - High & - High e - Reliabl - Long s - Stainle - Herme - UL rec Applicatio - Specia - Trackir - Mining - Remot - Autom - Electro |
|------------------------------------------------------------------------------|-----------------|-------------------------------------------------------------------------------------------------------------------------------------------|
| 2. Nominal capacity<br>(Rated discharge current 60mA @+135°C, 2.0V cut-off): | 1.6Ah           |                                                                                                                                           |
| 3. Maximum recommended continuous current (+135°C):                          | 100mA           |                                                                                                                                           |
| 4. Operating temperature range (-22°F to 302°F):                             | -30°C to +150°C |                                                                                                                                           |
| 5. Self-discharge rate (per year at +25°C storage):                          | 2%              |                                                                                                                                           |
| 6. Typical Weight:                                                           | 19 g            |                                                                                                                                           |
| 7. Lithium Content (for transportation):                                     | 0.46 g          |                                                                                                                                           |
| 8. Recommended Storage Conditions:                                           | 25°C±3°C        |                                                                                                                                           |